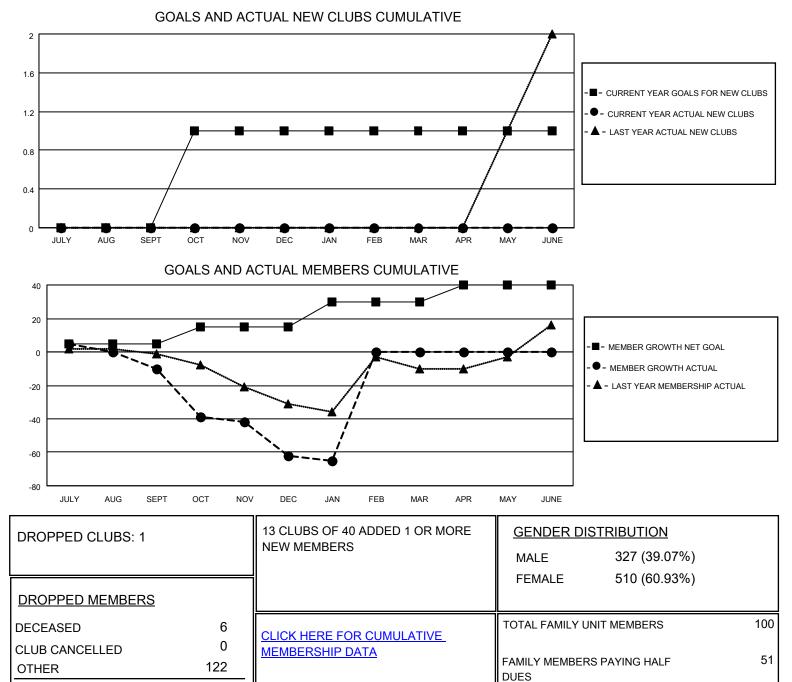

## LOCATION GREECE

District 117 A

Results as of: 1/31/2021

| Clubs                 |               |           |               | Members               |                        |                         |                                                    |
|-----------------------|---------------|-----------|---------------|-----------------------|------------------------|-------------------------|----------------------------------------------------|
| RESULTS FOR 2020-2021 |               |           |               | RESULTS FOR 2020-2021 |                        |                         |                                                    |
| QUARTER               | NEW CLUB GOAL | NEW CLUBS | DROPPED CLUBS | QUARTER               | BER GROWTH NET<br>GOAL | MEMBER GROWTH<br>ACTUAL | DROPPED<br>MEMBERS ACTUAL<br>(including transfers) |
| JULY/AUG/SEPT         | 0             | 0         | 0             | JULY/AUG/SEPT         | 5                      | 33                      | 40                                                 |
| OCT/NOV/DEC           | 1             | 0         | 1             | OCT/NOV/DEC           | 10                     | 33                      | 83                                                 |
| JAN/FEB/MAR           | 0             | 0         | 0             | JAN/FEB/MAR           | 15                     | 5                       | 5                                                  |
| APR/MAY/JUNE          | 0             | 0         | 0             | APR/MAY/JUNE          | 10                     | 0                       | 0                                                  |